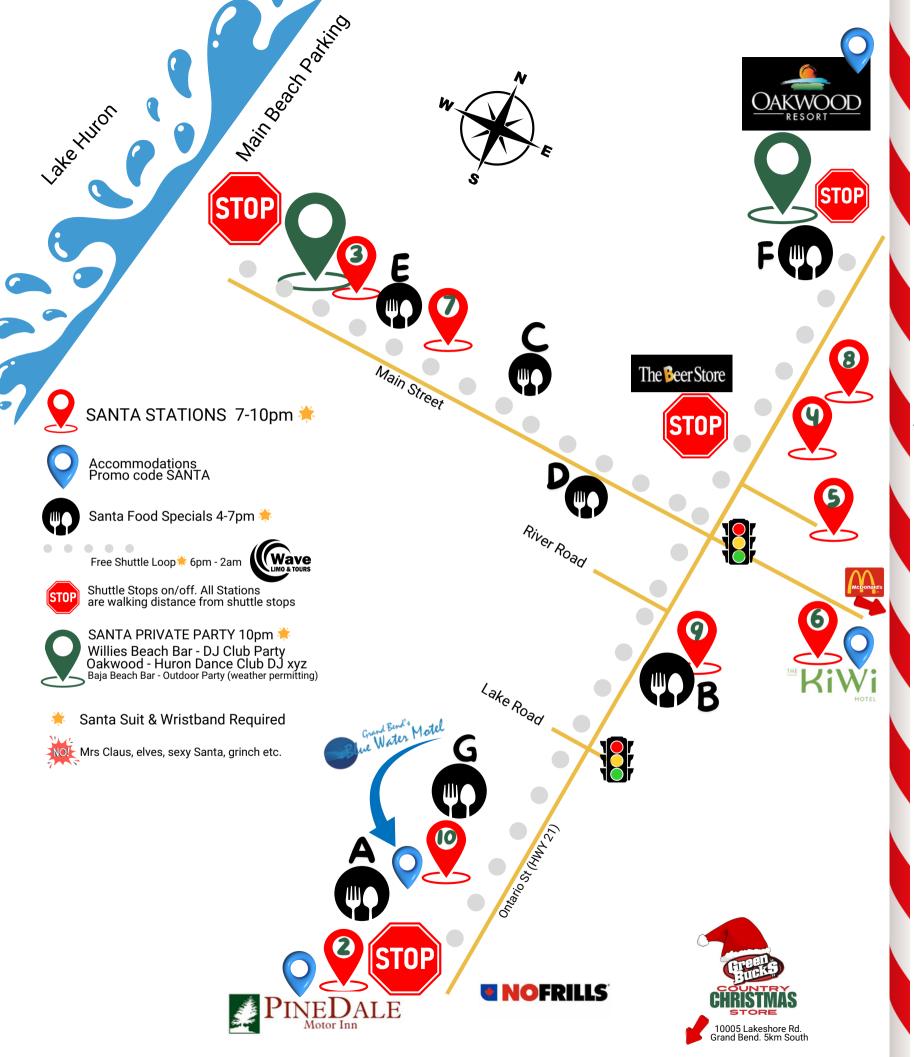

## **Q SANTA STATIONS**

Pick 3 stops. 7pm, 8pm & 9pm. Wristband required for entry. If a venue is at capacity, adjust your route.
\* 10pm Santa Private Party. See map.

- #2 Pinedale Pub \$5 Mixed drinks Blues Music
- #3 Willies Beach Bar \$10 sandpails
- #4 Paddingtons Pub \$5 Pints & wine
- #5 The Legion \$4 Bud/Light & Wine. Live music.
- #6 The KIWI bar \$6 Caesars & Mojitos. Music
- #7 Baja Beach Bar \$5 Beer/Wine (weather permitting)
- #8 Torched Brewing \$5 Craft beer & Cider
- #9 RiverBar \$12 Pitchers
- #10 Bunker In The Bend ONE SHOT LONGEST DRIVE

- A The Lake Hound 10% off
- B The RiverBar 95¢ wings
- C Chuck's Roadhouse free dessert
- D Crabby Joes 10% off
- E Tipsy Pelican 1/2 price apps
- F Dave's Pub (Oakwood) 10% off
- G Pizza Delight Slice & Beer \$10